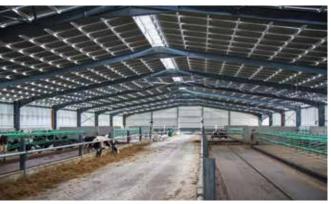

### **FARM BUILDINGS**

We design and build Structural Steel Solutions for all types of Farm Buildings, such as:

- Beef Units,
- Dairy Units & Milking Parlours,
- Equestrian Buildings,
- Stables.
- Hav Sheds, Lean-to's,
- Sheep Sheds,
- Poultry Buildings,
- Workshops, Garages, etc.