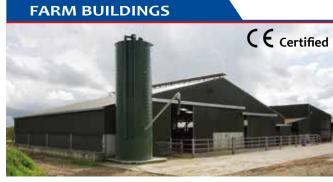

### **FARM BUILDINGS**

We design and build Structural Steel Solutions for all types of Farm Buildings, such as:

- Beef Units,
- Dairy Units & Milking Parlours,
- Equestrian Buildings,
- Stables.
- Hav Sheds, Lean-to's,
- Sheep Sheds,
- Poultry Buildings,
- Workshops, Garages, etc.