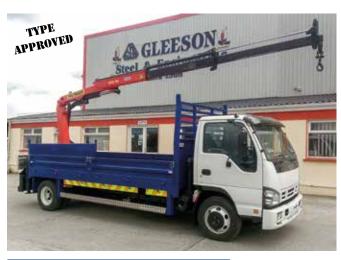

### **TRUCK & TRAILER BODIES**

## Type approved truck body builder

- Truck Bodies,
- Body Conversions,
- General Purpose Tippers,
- Cattle Trailers,
- Cattle Truck Bodies,
- Bale Trailers,
- Feed Wagons, etc.

www.gleesonsteel.ie