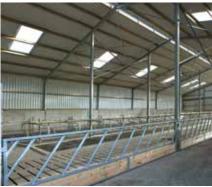

### **FARM BUILDINGS**

We design and build Structural Steel Solutions for all types of Farm Buildings, such as:

- Beef Units,
- Dairy Units & Milking Parlours,
- Equestrian Buildings,
- Stables.
- Hav Sheds, Lean-to's,
- Sheep Sheds,
- Poultry Buildings,
- Workshops, Garages, etc.