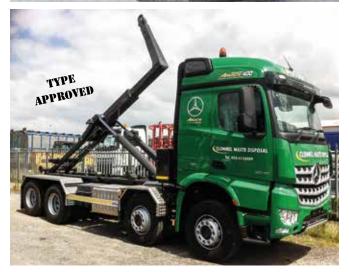

### **TRUCK & TRAILER BODIES**

## Type approved truck body builder

- Truck Bodies,
- Body Conversions,
- General Purpose Tippers,
- Cattle Trailers,
- Cattle Truck Bodies,
- Bale Trailers,
- Feed Wagons, etc.

www.gleesonsteel.ie